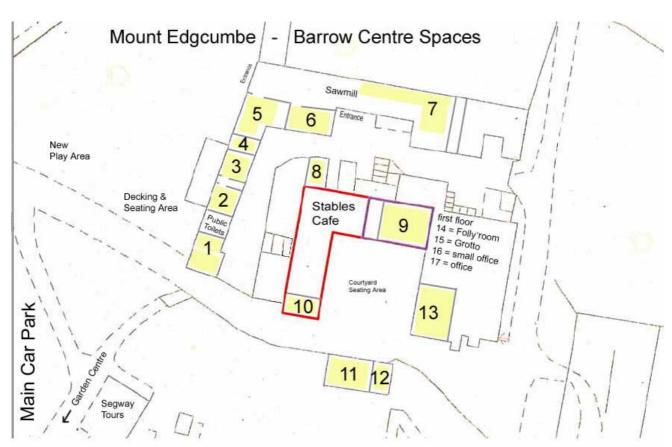

## **Barrow Centre**

| I     | The Parlour – Ice Cream parlour and sweets        |
|-------|---------------------------------------------------|
| 2     | Vacant                                            |
| 3     | Earles Garden Body Care Shop                      |
| 4     | The Dog house – specialist pet products           |
| 5     | Flyers Disc Golf                                  |
| 6     | Wood Whittling Workshop                           |
| 7     | Vacant – considering applications for exhibitions |
| 8     | Vacant                                            |
| 9     | Upcycled furniture                                |
| 10    | X Ray Art and Design                              |
| 11    | Fire station exhibit                              |
| 12    | Wild Futures - Monkey Sanctuary                   |
| 13    | Vacant – currently considering applications       |
| 14    | Weaving Studio                                    |
| 15    | Natural Navigation                                |
| 16    | Vacant                                            |
| 17    | Vacant                                            |
| Other | Scoots coffee – concession at Barn Pool           |